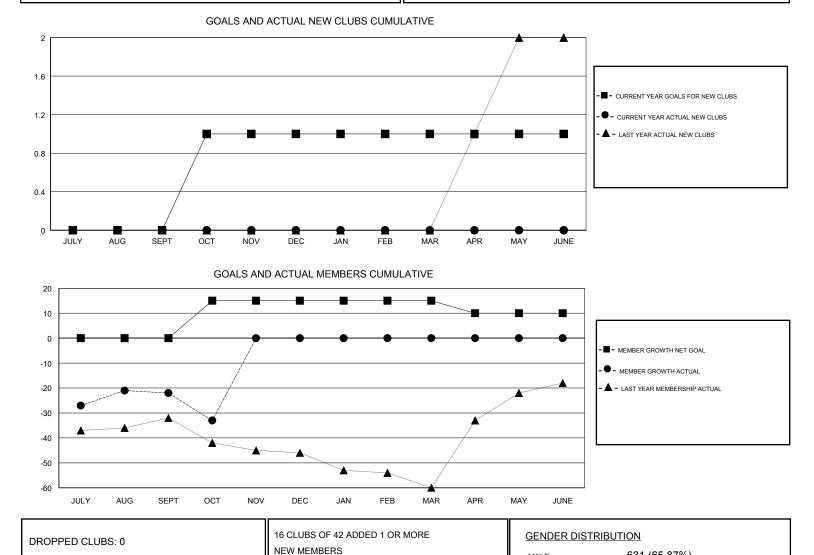

### GMT CA

| Clubs                 |               |           |               | Members               |                           |                         |                                                    |
|-----------------------|---------------|-----------|---------------|-----------------------|---------------------------|-------------------------|----------------------------------------------------|
| RESULTS FOR 2017-2018 |               |           |               | RESULTS FOR 2017-2018 |                           |                         |                                                    |
| QUARTER               | NEW CLUB GOAL | NEW CLUBS | DROPPED CLUBS | QUARTER               | MEMBER GROWTH NET<br>GOAL | MEMBER GROWTH<br>ACTUAL | DROPPED<br>MEMBERS ACTUAL<br>(including transfers) |
| JULY/AUG/SEPT         | 0             | 0         | 0             | JULY/AUG/SEPT         | 0                         | 39                      | 54                                                 |
| OCT/NOV/DEC           | 1             | 0         | 0             | OCT/NOV/DEC           | 15                        | 15                      | 25                                                 |
| JAN/FEB/MAR           | 0             | 0         | 0             | JAN/FEB/MAR           | 0                         | 0                       | 0                                                  |
| APR/MAY/JUNE          | 0             | 0         | 0             | APR/MAY/JUNE          | -5                        | 0                       | 0                                                  |